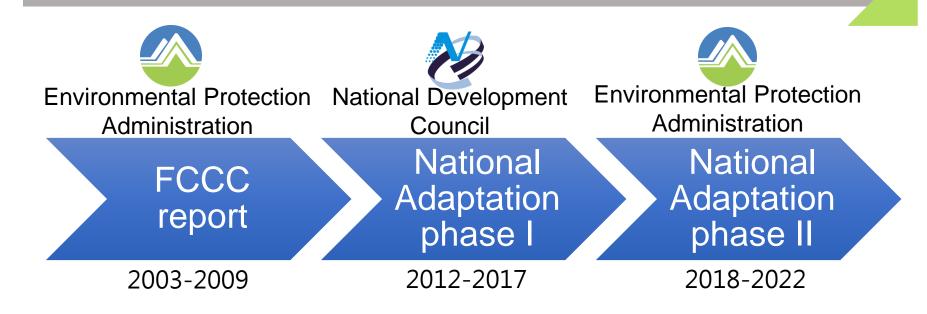

## The national adaptation timeline in Taiwan

# The role of MOST and TCCIP in National Adaptation Plan

Ministry of Science and Technology

Scientific
development
and support
for climate
change risk
assessment and
adaptation

Protection
Administration
Integrate and
manage the
national climate
change
adaptation plan
and result from
different ministry

### **Ministry**

Initiate climate change risk assessment and make/execute adaptation Plan

Climate Change Data, Information, Knowledge, Tools