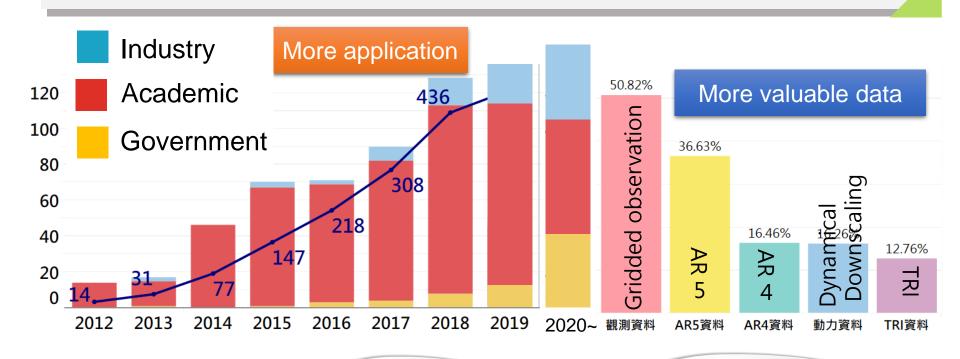

## The growing service of TCCIP

We've served for more than **450** cases and more than **14** research fields since 2012

Ministry of Science and Technology