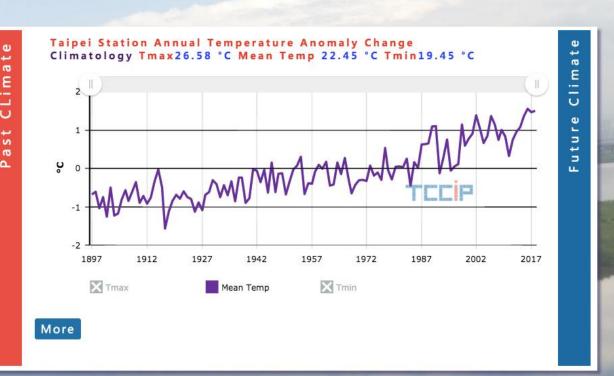

## 1. Interactive chart Bring you to the past and future

## Easy information to climatic change

資料服務站/過去變遷