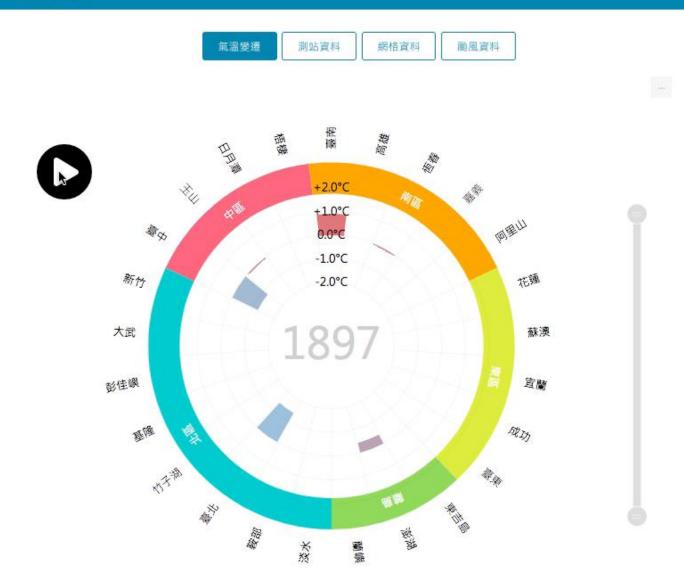

## 1. Interactive chart Bring you to the past and future

## Easy information to climatic change

資料服務站/過去變遷