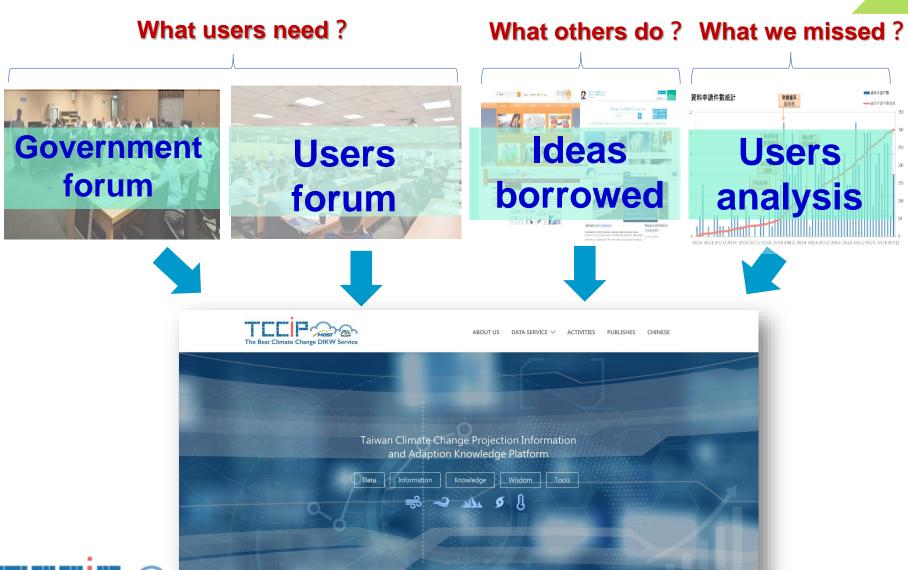

## Data service in TCCIP in the past

## The growing service of TCCIP

We've served for more than **450** cases and more than **14** research fields since 2012

Ministry of Science and Technology

## The growing of TCCIP platform

## The TCCIP platform for service

2012 2015 2019

TCCIP 1.0

TCCIP 2.0

TCCIP 3.0

How to make it?

/MOST TPP 直面 臺灣氣候攀遷推估資訊與調摘知識平台

Home