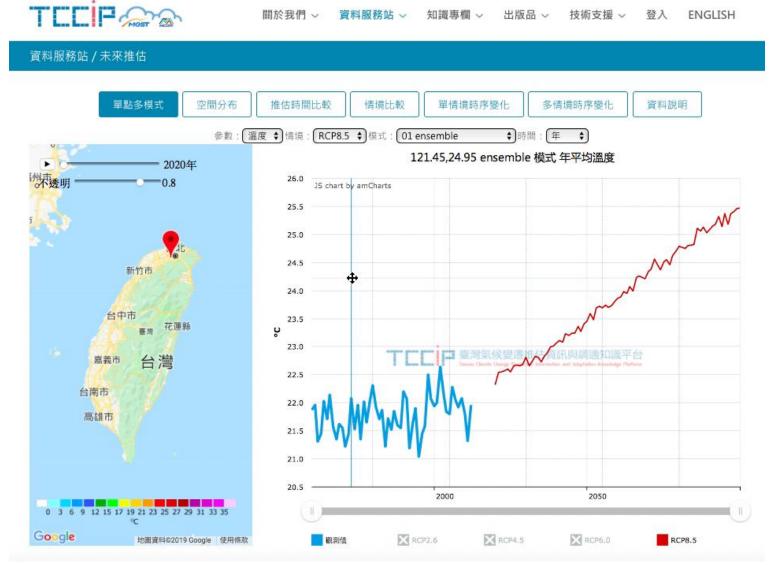

## 1. Interactive chart Bring you to the past and future

## Easy information to climatic change

資料服務站/過去變遷