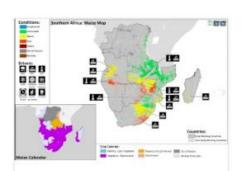

#### 作物監測早期預警(Crop Monitor for Early Warning, CM4EW)

由於許多國家的農業以小規模農民 為主,容易受到極端氣候變化的影 響,並且部分國家內的氣候觀測網 路也較不即...

Read more...

图 13 Views