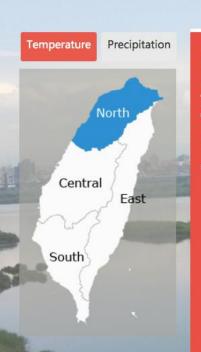

## 1. Interactive chart Bring you to the past and future

## Easy information to climatic change

資料服務站/過去變遷